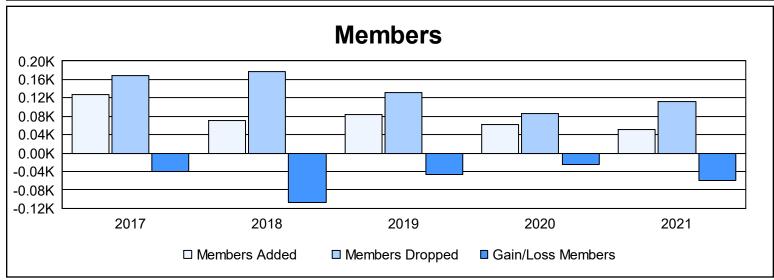

District 9 MC As of June 2021 Cumulative

| Year      | New<br>Clubs | Dropped<br>Clubs | Gain/<br>Loss<br>Clubs | New<br>Members | Charter<br>Members | Reinstate<br>Members | Transfer<br>Members | Total<br>Member<br>Added | Total<br>Members<br>Dropped | Gain/<br>Loss<br>Members |
|-----------|--------------|------------------|------------------------|----------------|--------------------|----------------------|---------------------|--------------------------|-----------------------------|--------------------------|
| 2016-2017 | 1            | 1                | 0                      | 86             | 23                 | 5                    | 14                  | 128                      | 169                         | -41                      |
| 2017-2018 | 0            | 2                | -2                     | 62             | 0                  | 4                    | 5                   | 71                       | 178                         | -107                     |
| 2018-2019 | 0            | 2                | -2                     | 71             | 1                  | 3                    | 9                   | 84                       | 131                         | -47                      |
| 2019-2020 | 0            | 0                | 0                      | 50             | 0                  | 3                    | 8                   | 61                       | 86                          | -25                      |
| 2020-2021 | 0            | 1                | -1                     | 48             | 0                  | 2                    | 2                   | 52                       | 112                         | -60                      |
| Average   | 0            | 1                | -1                     | 63             | 5                  | 3                    | 8                   | 79                       | 135                         | -56                      |