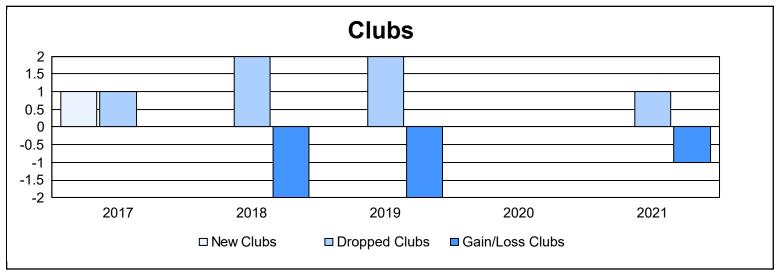

District 9 MC As of June 2021 Cumulative

| Year      | New<br>Clubs | Dropped<br>Clubs | Gain/<br>Loss<br>Clubs | New<br>Members | Charter<br>Members | Reinstate<br>Members | Transfer<br>Members | Total<br>Member<br>Added | Total<br>Members<br>Dropped | Gain/<br>Loss<br>Members |
|-----------|--------------|------------------|------------------------|----------------|--------------------|----------------------|---------------------|--------------------------|-----------------------------|--------------------------|
| 2016-2017 | 1            | 1                | 0                      | 86             | 23                 | 5                    | 14                  | 128                      | 169                         | -41                      |
| 2017-2018 | 0            | 2                | -2                     | 62             | 0                  | 4                    | 5                   | 71                       | 178                         | -107                     |
| 2018-2019 | 0            | 2                | -2                     | 71             | 1                  | 3                    | 9                   | 84                       | 131                         | -47                      |
| 2019-2020 | 0            | 0                | 0                      | 50             | 0                  | 3                    | 8                   | 61                       | 86                          | -25                      |
| 2020-2021 | 0            | 1                | -1                     | 48             | 0                  | 2                    | 2                   | 52                       | 112                         | -60                      |
| Average   | 0            | 1                | -1                     | 63             | 5                  | 3                    | 8                   | 79                       | 135                         | -56                      |